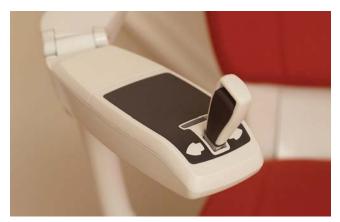

### **Joystick**

Choice of two simple-to-use arm-mounted joysticks:

### **Joystick**

**Ergonomic Rocker Switch** 

Using a series of bespoke curves and 180° bends, the Flow2 rail can be installed on multiple floors up to a total rail length of 34m.

The Flow2 stairlift can be installed on staircases as narrow as 610mm and as steep as 70°.

### **Specification**

| Speed:                   | Max 0.15m/s                                   |
|--------------------------|-----------------------------------------------|
| Drive Type:              | Rack and pinion                               |
| Motor Wattage:           | 350W – Drive Motor<br>350W – Horizontal Motor |
| Weight Capacity:         | 125kg                                         |
| Batteries:               | 2 x 12V batteries; total 24V                  |
| Operation:               | Joystick control as standard                  |
| Staircase Incline:       | Up to 70°                                     |
| Certification:           | Machine Directive 2006/42/EG BS EN 81-40      |
| Automatic Stop:          | Yes                                           |
| Footrest:                | Yes                                           |
| Retractable Safety Belt: | Yes                                           |