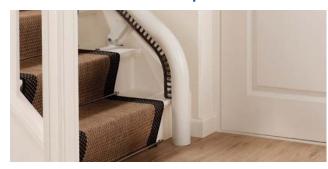

### Internal or external rail on the narrowest and steepest stairs

Even in cases where the staircase is narrow and steep, the Flow2 can be installed closer to the step and on either side of the staircase. Your stairlift will be less obtrusive and your staircase remains accessible for other family members in your home.