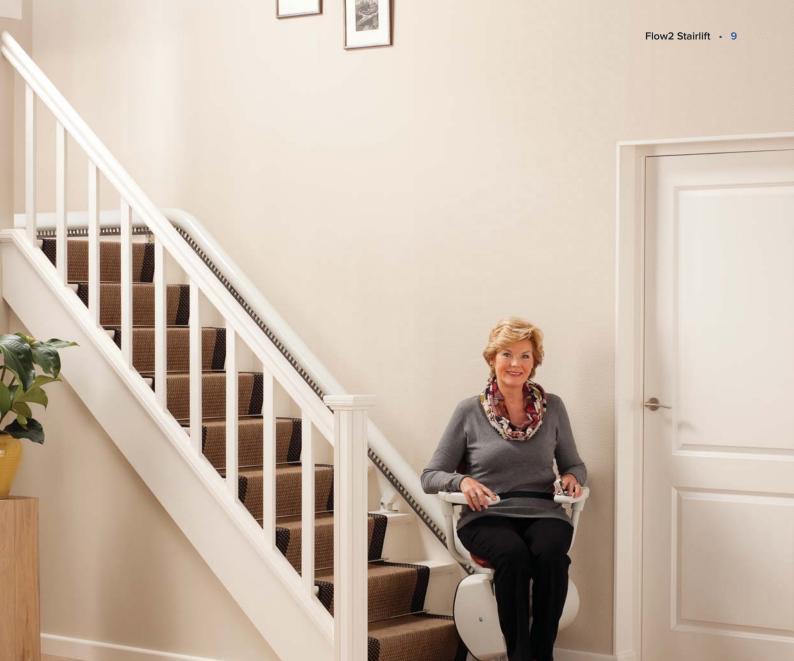

### FOR CURVED AND COMPLEX STAIRCASES

The award-winning Flow2 stairlift can be truly considered one of the world's leading stairlifts. Unlike some stairlifts, the Flow2 is fitted onto your staircase and not your wall allowing the lift to be installed quickly, easily and with minimal disruption to your home.

Manufactured using the very latest technology, the Flow2 can be installed on nearly any type of staircase. The automatic swivel and levelling technology (ASL) allows the Flow2 to be fitted on staircases as narrow as 610mm. This feature, unique to the Flow2, enables your stairlift to turn while in motion, making it one of the most adaptable stairlifts in the world.

It's all about you Designed with you in mind, the Flow2 has an ergonomically-shaped seat which provides you with an enjoyable and comfortable ride. The Flow2 is available in a number of finishes and colour options that allow you to match it to the style of your home. Choose from fabric, vinyl and leather seat covers and a range of different rail colours. Compact and Discreet When not in use the Flow2 is folded away to only 340mm on any landing, out of the way of other staircase users. The Flow2 has a single discreet rail that closely follows the line of your stairs and can be fitted on either side of your staircase. Safety Your safety is of paramount important to us. The Flow2 stairlift is certified to machine directive 2006/42/EG and BS EN 81-40. The seat is adjusted in height so you can get on and off safely at the top or bottom landing. During travel the seat belt and optional wrap-around armrests keep you secure on the stairlift. If the Flow2 encounters an obstacle during travel, it will safely come to a stop. The stairlift is battery operated, which means you can still use it during a power cut.