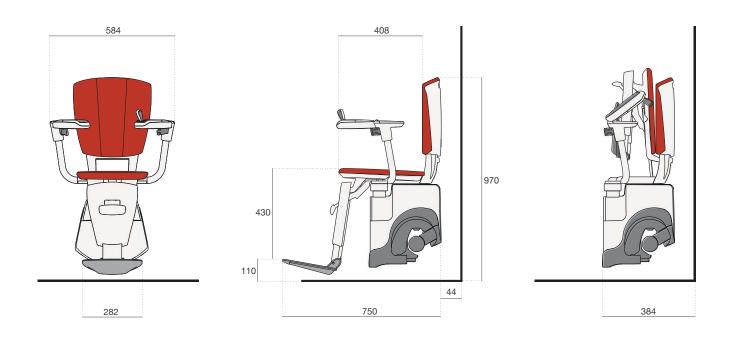

### **Specification**

| Speed:                   | Max 0.15m/s                                   |
|--------------------------|-----------------------------------------------|
| Drive Type:              | Rack and pinion                               |
| Motor Wattage:           | 350W – Drive Motor<br>350W – Horizontal Motor |
| Weight Capacity:         | 125kg                                         |
| Batteries:               | 2 x 12V batteries; total 24V                  |
| Operation:               | Joystick control as standard                  |
| Staircase Incline:       | Up to 70°                                     |
| Certification:           | Machine Directive 2006/42/EG BS EN 81-40      |
| Automatic Stop:          | Yes                                           |
| Footrest:                | Yes                                           |
| Retractable Safety Belt: | Yes                                           |