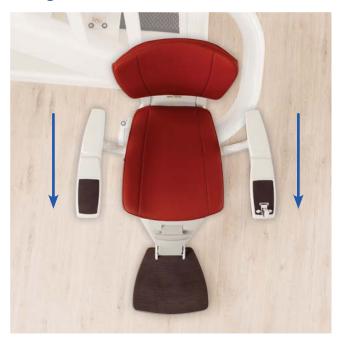

### ADVANCED SWIVEL AND LEVELING TECHNOLOGY

ASL technology enables the Flow2 stairlift to rotate and stay perfectly level while in motion. By rotating during travel, you're always in the safest and most comfortable position.

### The seat is always in the correct position to get on and off safely

The Flow2 swivels as it travels, this means that getting on and off the lift at either end of the staircase is quick and easy. At the top of the staircase the seat can rotate away from the open staircase, allowing a safe exit from the seat.

### Constantly working to save you time and provide safety and comfort

ASL Technology operates while the lift is moving. Therefore you avoid additional stops and swivel movements at the beginning, during and at the end of the ride. This saves time and provides additional safety and comfort. The lift really moves in one "Flow".