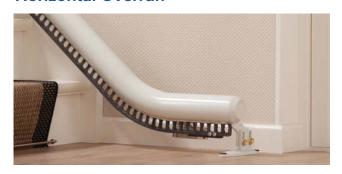

#### **Horizontal Overrun**

Where you have extra space at the bottom of the stairs the horizontal overrun allows the chair to be parked away from the bottom step.