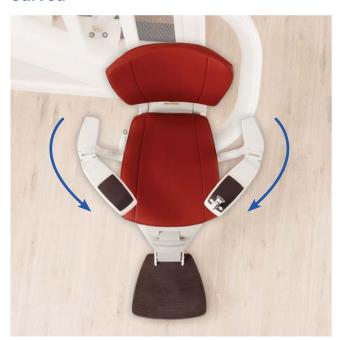

Manufactured using the very latest technology, the Flow2 can be installed on nearly any type of staircase. The automatic swivel and levelling technology (ASL) allows the Flow2 to be fitted on staircases as narrow as 610mm. This feature, unique to the Flow2, enables your stairlift to turn while in motion, making it one of the most adaptable stairlifts in the world.

### ADVANCED SWIVEL AND LEVELING TECHNOLOGY

ASL technology enables the Flow2 stairlift to rotate and stay perfectly level while in motion. By rotating during travel, you're always in the safest and most comfortable position.

### Unique technology that can only be found with the Flow2

Your well-being is important to us – when you choose ASL technology the footrest swivels with the seat ensuring your legs and feet remain in a natural and comfortable position, relieving any additional strain on your joints.