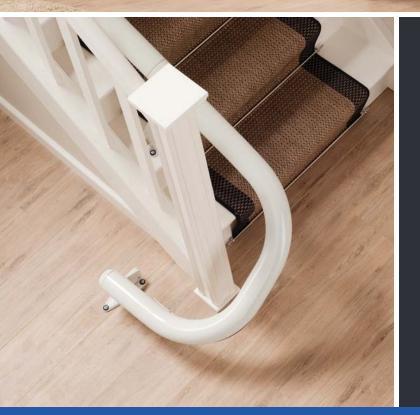

#### **Standard Drop Nose**

The standard drop nose is the perfect solution if there is an obstruction such as a door near to the bottom of the stairs. The drop nose requires just 175mm of space from the bottom step.

#### **Vertical 'Short-Start' Drop Nose**

Where space is even tighter at the bottom the 'short-start' drop nose can be installed, needing only 100mm of space from the bottom step.

#### **Horizontal Overrun**

Where you have extra space at the bottom of the stairs the horizontal overrun allows the chair to be parked away from the bottom step.

#### **Parking Curve**

A parking curve allows the chair to be parked neatly out of the way of the stairs.