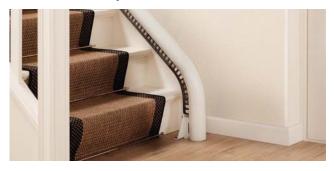

### FOR CURVED AND COMPLEX STAIRCASES

The award-winning Flow2 stairlift can be truly considered one of the world's leading stairlifts. Unlike some stairlifts, the Flow2 is fitted onto your staircase and not your wall allowing the lift to be installed quickly, easily and with minimal disruption to your home.

Manufactured using the very latest technology, the Flow2 can be installed on nearly any type of staircase. The automatic swivel and levelling technology (ASL) allows the Flow2 to be fitted on staircases as narrow as 610mm. This feature, unique to the Flow2, enables your stairlift to turn while in motion, making it one of the most adaptable stairlifts in the world.