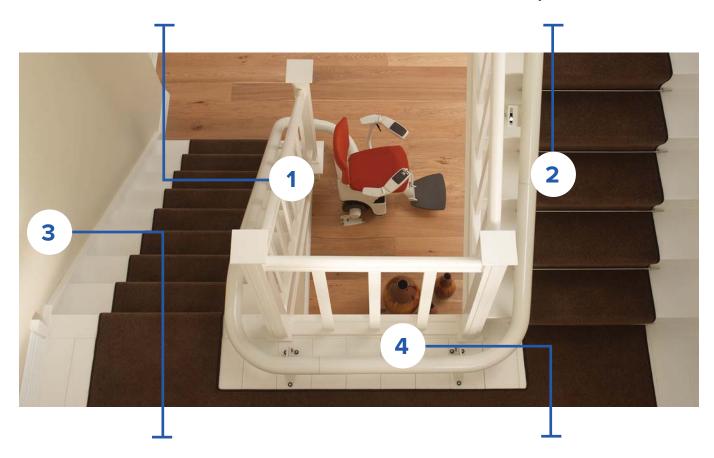

### Internal or external rail on the narrowest and steepest stairs

Even in cases where the staircase is narrow and steep, the Flow2 can be installed closer to the step and on either side of the staircase. Your stairlift will be less obtrusive and your staircase remains accessible for other family members in your home.

### Unique technology that can only be found with the Flow2

Your well-being is important to us – when you choose ASL technology the footrest swivels with the seat ensuring your legs and feet remain in a natural and comfortable position, relieving any additional strain on your joints.

**ASI** 

TECHNOLOGY

ASL technology allows the rail to be kept as low as 62mm on a wide variety of staircase styles and configurations.

THE PARTY OF

CORULINATION CONTRACTOR OF THE PARTY OF THE