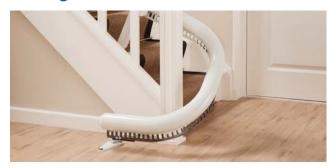

#### **Parking Curve**

A parking curve allows the chair to be parked neatly out of the way of the stairs.