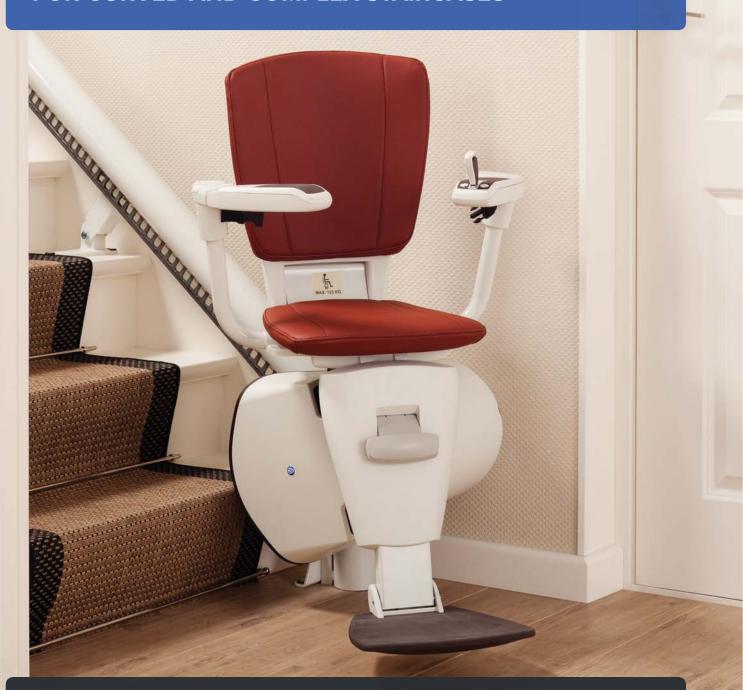

### FOR CURVED AND COMPLEX STAIRCASES

The award-winning Flow2 stairlift can be truly considered one of the world's leading stairlifts. Unlike some stairlifts, the Flow2 is fitted onto your staircase and not your wall allowing the lift to be installed quickly, easily and with minimal disruption to your home.

Manufactured using the very latest technology, the Flow2 can be installed on nearly any type of staircase. The automatic swivel and levelling technology (ASL) allows the Flow2 to be fitted on staircases as narrow as 610mm. This feature, unique to the Flow2, enables your stairlift to turn while in motion, making it one of the most adaptable stairlifts in the world.

It's all about you Designed with you in mind, the Flow2 has an ergonomically-shaped seat which provides you with an enjoyable and comfortable ride. The Flow2 is available in a number of finishes and colour options that allow you to match it to the style of your home. Choose from fabric, vinyl and leather seat covers and a range of different rail colours. Compact and Discreet When not in use the Flow2 is folded away to only 340mm on any landing, out of the way of other staircase users. The Flow2 has a single discreet rail that closely follows the line of your stairs and can be fitted on either side of your staircase. Safety Your safety is of paramount important to us. The Flow2 stairlift is certified to machine directive 2006/42/EG and BS EN 81-40. The seat is adjusted in height so you can get on and off safely at the top or bottom landing. During travel the seat belt and optional wrap-around armrests keep you secure on the stairlift. If the Flow2 encounters an obstacle during travel, it will safely come to a stop. The stairlift is battery operated, which means you can still use it during a power cut.