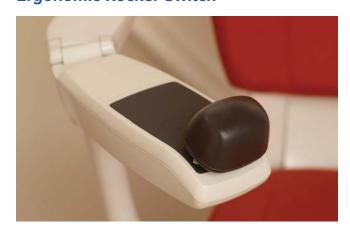

### **Joystick**

Choice of two simple-to-use arm-mounted joysticks:

### **Joystick**

**Ergonomic Rocker Switch** 

Using a series of bespoke curves and 180° bends, the Flow2 rail can be installed on multiple floors up to a total rail length of 34m.

The Flow2 stairlift can be installed on staircases as narrow as 610mm and as steep as 70°.