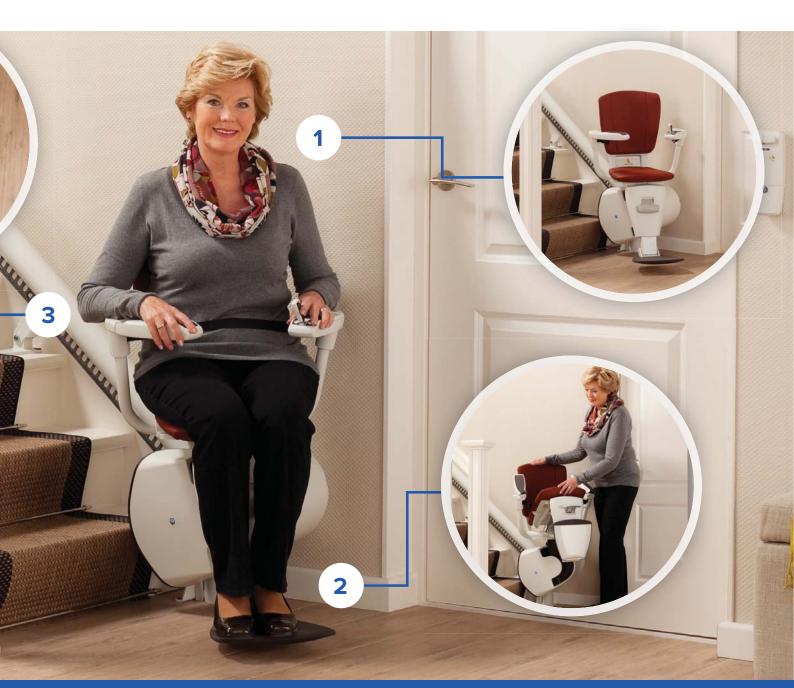

### ADVANCED SWIVEL AND LEVELING TECHNOLOGY

ASL technology enables the Flow2 stairlift to rotate and stay perfectly level while in motion. By rotating during travel, you're always in the safest and most comfortable position.

### The seat is always in the correct position to get on and off safely

The Flow2 swivels as it travels, this means that getting on and off the lift at either end of the staircase is quick and easy. At the top of the staircase the seat can rotate away from the open staircase, allowing a safe exit from the seat.

### Constantly working to save you time and provide safety and comfort

ASL Technology operates while the lift is moving. Therefore you avoid additional stops and swivel movements at the beginning, during and at the end of the ride. This saves time and provides additional safety and comfort. The lift really moves in one "Flow".